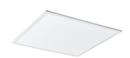

#### **Product features**

Edge lit LED flat panel. Low Flicker, 40 W, Warm White, 3000 K, 4000 lumens, 100 lm/W, Average lifespan: 120.000Hrs, PMMA opal diffuser, aluminium frame, steel body, electronic non dimmable driver. (HxWxD) 9.5 x 595 x 595 mm

## PRODUCT OVERVIEW

| Product name                    | START Panel Flat 600x600 4000Lm 830                            |
|---------------------------------|----------------------------------------------------------------|
| Technology                      | LED                                                            |
| Housing                         | Aluminium                                                      |
| Mount                           | Ceiling recessed mounting, Ceiling surface mounting, Suspended |
| Environment                     | Interior                                                       |
| General application             | Education, Office                                              |
| ETIM Class                      | EC002892                                                       |
| E-number FI                     | 4276933                                                        |
| Warranty                        | 5 years                                                        |
| Fixture luminous flux (lm)      | 4,000                                                          |
| Luminaire efficacy (lm/W)       | 100                                                            |
| Colour temperature (K)          | 3000                                                           |
| Light colour                    | Warm White                                                     |
| CRI (Ra)                        | 80                                                             |
| Colour Variation Initial (SDCM) | SDCM5                                                          |
| Beam Angle (°)                  | 120                                                            |
| Photobiological Risk Group      | RG0                                                            |
| Total power consumption (W)     | 40                                                             |
| Electrical protection           | Class II                                                       |
| Control gear type               | LED driver constant current                                    |
| Dimmable                        | No                                                             |
| LED Flickering Rate             | Ultra low (5% or less)                                         |
| Housing colour                  | RAL 9003 - Signal white                                        |
| IP rating                       | IP40/20                                                        |
| IK rating                       | IK03                                                           |
| Product EAN number              | 5410288472126                                                  |
|                                 |                                                                |