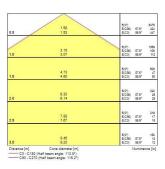

Dimmable                        | No                                                             |
| LED Flickering Rate             | Ultra low (5% or less)                                         |
| Housing colour                  | RAL 9003 - Signal white                                        |
| IP rating                       | IP40/20                                                        |
| IK rating                       | IK03                                                           |
| Product EAN number              | 5410288472126                                                  |
|                                 |                                                                |

### **PHOTOMETRY**



# START Panel Flat 600x600 START Panel Flat 600x600 4000Lm 830 0047212





## **TECHNICAL DRAWINGS**