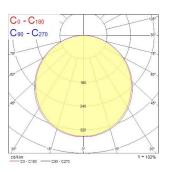

mmable                        | No                                                             |
| LED Flickering Rate             | Ultra low (5% or less)                                         |
| Housing colour                  | RAL 9003 - Signal white                                        |
| IP rating                       | IP40/20                                                        |
| IK rating                       | IK03                                                           |
| Product EAN number              | 5410288472126                                                  |
|                                 |                                                                |

### **PHOTOMETRY**



# START Panel Flat 600x600 START Panel Flat 600x600 4000Lm 830 0047212





## **TECHNICAL DRAWINGS**